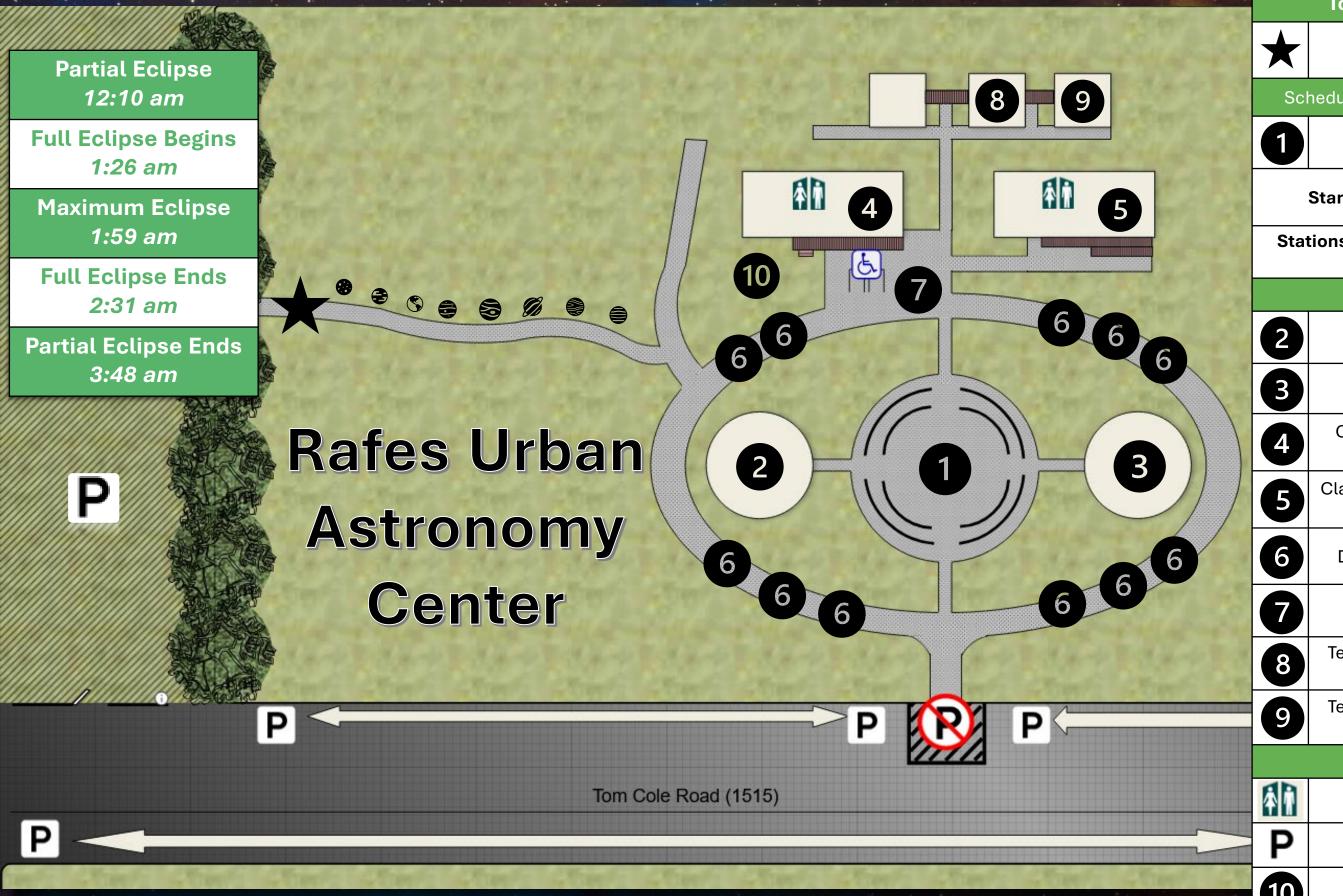

| Total Lunar Eclipse Event Key         |                          |                                                                                 |                              |  |
|---------------------------------------|--------------------------|---------------------------------------------------------------------------------|------------------------------|--|
| 7                                     | <b>\</b>                 | Ticketing                                                                       | Opens 11pm                   |  |
|                                       | Scheduled Eclipse Events |                                                                                 | Time                         |  |
|                                       | 1                        | Sky Tonight<br>Presentation                                                     | 11:30pm                      |  |
| Star Party Stations                   |                          | Star Party Stations                                                             | 11pm-1:20am<br>2:30am-3:30am |  |
| Stations Pause for Eclipse<br>Viewing |                          |                                                                                 | 1:20am-2:30am                |  |
| Star Party Stations                   |                          |                                                                                 |                              |  |
|                                       | 2                        | West Dome: Planets                                                              |                              |  |
| •                                     | 3                        | East Dome: Moon                                                                 |                              |  |
| 4                                     |                          | Classroom 1: Coloring Activities, Eclipse<br>Livestream, and Educational Videos |                              |  |
|                                       |                          | Classroom 2: Coloring Activities and Eclipse<br>Livestream                      |                              |  |
|                                       |                          | Dobs- Self Service miniature telescopes                                         |                              |  |
| (                                     |                          | Unistellar: Galaxies, Star Clusters, and<br>Nebulae                             |                              |  |
| (                                     | 8                        | Telescope Building 4: Moon, Galaxies, Star<br>Clusters, and Nebulae             |                              |  |
| (                                     | 9                        | Telescope Building 5: Moon, Galaxies, Star<br>Clusters, and Nebulae             |                              |  |
| Map Key                               |                          |                                                                                 |                              |  |
| *                                     | Ì                        | Restrooms                                                                       |                              |  |
| F                                     | )                        | Parking                                                                         |                              |  |
| 1                                     | 0                        | Coffee/Hot Chocolate                                                            |                              |  |